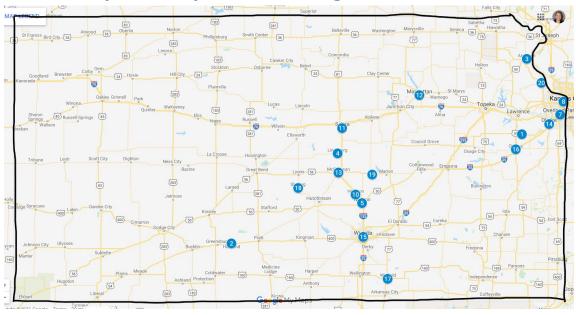

## **Map of Independent Colleges & Universities**

| 1  | Baker University                    |
|----|-------------------------------------|
| 2  | Barclay College                     |
| 3  | Benedictine College                 |
| 4  | Bethany College                     |
| 5  | Bethel College                      |
| 6  | Central Christian College of Kansas |
| 7  | Cleveland University  – Kansas City |
| 8  | Donnelly College                    |
| 9  | Friends University                  |
| 10 | Hesston College                     |

| 11 | Kansas Wesleyan<br>University     |
|----|-----------------------------------|
| 12 | Manhattan Christian<br>College    |
| 13 | McPherson College                 |
| 14 | MidAmerica<br>Nazarene University |
| 15 | Newman University                 |
| 16 | Ottawa University                 |
| 17 | Southwestern<br>College           |
| 18 | Sterling College                  |
| 19 | Tabor College                     |
| 20 | University of Saint<br>Mary       |