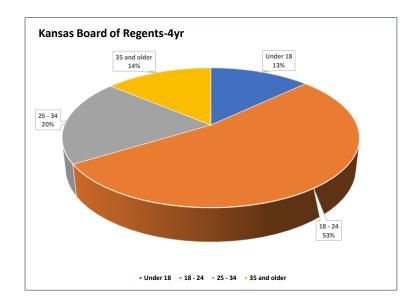

#### July 2020 - June 2021 Summary Report Kansas Board of Regents-4yr All Candidates by Age<sup>5</sup>

5 Refers to all CLEP test takers who sent scores to the specified institution or to an institution in the specified system or state at the time of testing; does not include students who sent scores at a later date.