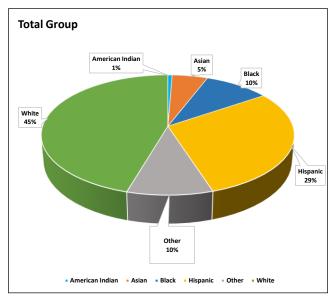

#### July 2020 - June 2021 Summary Report Kansas Board of Regents-4yr All Candidates by Race and Ethnicity<sup>4</sup>

4 Refers to all CLEP test takers who sent scores to the specified institution or to an institution in the specified system or state at the time of testing; does not include students who sent scores at a later date.