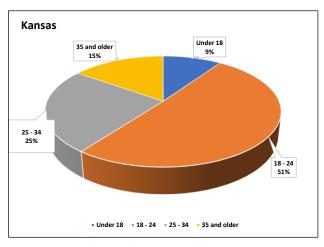

#### July 2020 - June 2021 Summary Report Kansas Board of Regents-4yr All Candidates by Age<sup>5</sup>

5 Refers to all CLEP test takers who sent scores to the specified institution or to an institution in the specified system or state at the time of testing; does not include students who sent scores at a later date.