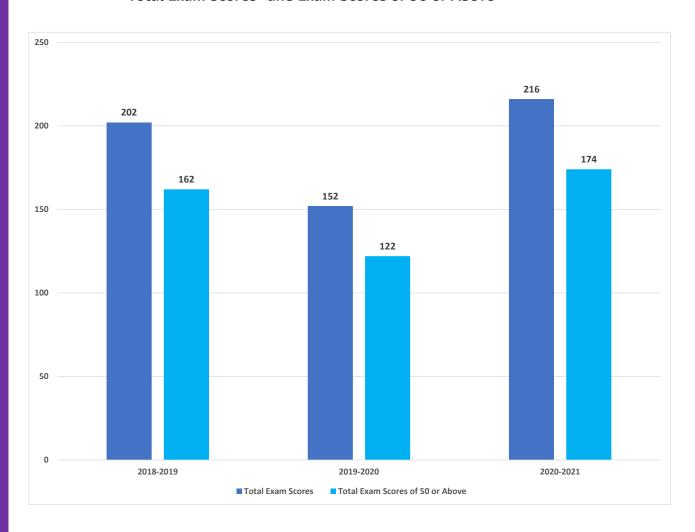

## July 2020 - June 2021 Summary Report Kansas Board of Regents-4yr Total Exam Scores<sup>7</sup> and Exam Scores of 50 or Above<sup>8</sup>

- 7 Refers to scores sent by CLEP test takers who sent scores at the time of testing; does not include scores for students who sent scores at a later date.
- 8 The American Council on Education (ACE) recommends that institutions grant credit for scores of 50 or higher.

#### Exam Participation and Performance by Exam Title, Three-Year Trend

|                                       |                                          | 2018 - 2019                                 | 9         |                                          | 2019 - 2020                                 | )         | 2020 - 2021                              |                                             |           |
|---------------------------------------|------------------------------------------|---------------------------------------------|-----------|------------------------------------------|---------------------------------------------|-----------|------------------------------------------|---------------------------------------------|-----------|
|                                       | # of Exam<br>Scores<br>Sent <sup>9</sup> | # of Scores<br>50 or<br>Above <sup>10</sup> | Pass Rate | # of Exam<br>Scores<br>Sent <sup>9</sup> | # of Scores<br>50 or<br>Above <sup>10</sup> | Pass Rate | # of Exam<br>Scores<br>Sent <sup>9</sup> | # of Scores<br>50 or<br>Above <sup>10</sup> | Pass Rate |
| Total # of Exams                      | 202                                      | 162                                         | 80%       | 152                                      | 122                                         | 80%       | 216                                      | 174                                         | 81%       |
| American Government                   | 6                                        | 4                                           | 67%       | 6                                        | 5                                           | 83%       | 6                                        | 5                                           | 83%       |
| American Literature                   | 1                                        | 0                                           | 0%        | 1                                        | 0                                           | 0%        | 1                                        | 0                                           | 0%        |
| Analyzing and Interpreting Literature | 5                                        | 5                                           | 100%      | 7                                        | 5                                           | 71%       | 6                                        | 6                                           | 100%      |
| Biology                               | 8                                        | 5                                           | 63%       | 1                                        | 1                                           | 100%      | 6                                        | 5                                           | 83%       |
| Calculus                              | 7                                        | 5                                           | 71%       | 4                                        | 3                                           | 75%       | 12                                       | 7                                           | 58%       |
| Chemistry                             | 6                                        | 5                                           | 83%       | 2                                        | 2                                           | 100%      | 5                                        | 4                                           | 80%       |
| College Algebra                       | 43                                       | 31                                          | 72%       | 33                                       | 27                                          | 82%       | 32                                       | 21                                          | 66%       |
| College Composition                   | 12                                       | 12                                          | 100%      | 13                                       | 13                                          | 100%      | 16                                       | 15                                          | 94%       |
| College Composition Modular           | 1                                        | 1                                           | 100%      | 2                                        | 2                                           | 100%      | 2                                        | 0                                           | 0%        |
| College Mathematics                   | 2                                        | 2                                           | 100%      | 0                                        | 0                                           | 0%        | 3                                        | 3                                           | 100%      |
| English Literature                    | 0                                        | 0                                           | 0%        | 2                                        | 2                                           | 100%      | 0                                        | 0                                           | 0%        |
| Financial Accounting                  | 1                                        | 0                                           | 0%        | 2                                        | 1                                           | 50%       | 3                                        | 1                                           | 33%       |
| French Language                       | 2                                        | 1                                           | 50%       | 1                                        | 0                                           | 0%        | 3                                        | 2                                           | 67%       |
| German Language                       | 3                                        | 1                                           | 33%       | 0                                        | 0                                           | 0%        | 2                                        | 0                                           | 0%        |
| History of United States I            | 5                                        | 2                                           | 40%       | 6                                        | 4                                           | 67%       | 12                                       | 10                                          | 83%       |
| History of United States II           | 5                                        | 5                                           | 100%      | 4                                        | 3                                           | 75%       | 7                                        | 4                                           | 57%       |
| Human Growth and Development          | 3                                        | 2                                           | 67%       | 1                                        | 1                                           | 100%      | 3                                        | 2                                           | 67%       |
| Humanities                            | 2                                        | 1                                           | 50%       | 0                                        | 0                                           | 0%        | 1                                        | 1                                           | 100%      |
| Info Systems                          | 19                                       | 17                                          | 89%       | 9                                        | 7                                           | 78%       | 16                                       | 15                                          | 94%       |
| Intro to Educational Psych            | 2                                        | 1                                           | 50%       | 0                                        | 0                                           | 0%        | 0                                        | 0                                           | 0%        |
| Introductory Business Law             | 1                                        | 1                                           | 100%      | 4                                        | 2                                           | 50%       | 3                                        | 3                                           | 100%      |
| Introductory Psychology               | 6                                        | 4                                           | 67%       | 7                                        | 7                                           | 100%      | 7                                        | 5                                           | 71%       |
| Introductory Sociology                | 6                                        | 6                                           | 100%      | 10                                       | 8                                           | 80%       | 5                                        | 5                                           | 100%      |
| Natural Sciences                      | 1                                        | 0                                           | 0%        | 0                                        | 0                                           | 0%        | 1                                        | 1                                           | 100%      |
| Precalculus                           | 1                                        | 1                                           | 100%      | 0                                        | 0                                           | 0%        | 1                                        | 1                                           | 100%      |
| Principles of Macroeconomics          | 4                                        | 4                                           | 100%      | 3                                        | 3                                           | 100%      | 7                                        | 6                                           | 86%       |
| Principles of Management              | 6                                        | 5                                           | 83%       | 5                                        | 3                                           | 60%       | 8                                        | 8                                           | 100%      |
| Principles of Marketing               | 5                                        | 5                                           | 100%      | 7                                        | 5                                           | 71%       | 12                                       | 12                                          | 100%      |
| Principles of Microeconomics          | 2                                        | 2                                           | 100%      | 3                                        | 2                                           | 67%       | 3                                        | 2                                           | 67%       |
| Social Sciences and History           | 2                                        | 2                                           | 100%      | 0                                        | 0                                           | 0%        | 1                                        | 1                                           | 100%      |
| Spanish Language                      | 29                                       | 27                                          | 93%       | 17                                       | 15                                          | 88%       | 23                                       | 21                                          | 91%       |
| Spanish With Writing                  | 0                                        | 0                                           | 0%        | 0                                        | 0                                           | 0%        | 3                                        | 2                                           | 67%       |
| Western Civilization I                | 3                                        | 3                                           | 100%      | 0                                        | 0                                           | 0%        | 5                                        | 5                                           | 100%      |
| Western Civilization II               | 3                                        | 2                                           | 67%       | 2                                        | 1                                           | 50%       | 1                                        | 1                                           | 100%      |