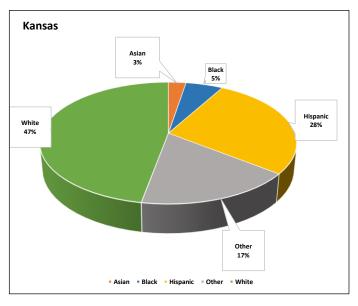

#### July 2020 - June 2021 Summary Report Kansas Board of Regents-4yr All Candidates by Race and Ethnicity<sup>4</sup>

4 Refers to all CLEP test takers who sent scores to the specified institution or to an institution in the specified system or state at the time of testing; does not include students who sent scores at a later date.