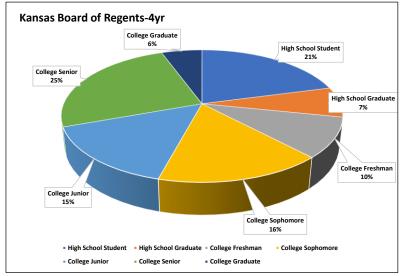

## July 2020 - June 2021 Summary Report Kansas Board of Regents-4yr All Candidates by Education Level<sup>6</sup>

6 Refers to all CLEP test takers who sent scores to the specified institution or to an institution in the specified system or state at the time of testing; does not include students who sent scores at a later date.