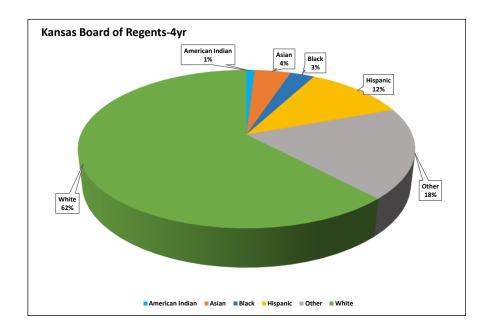

#### July 2020 - June 2021 Summary Report Kansas Board of Regents-4yr All Candidates by Race and Ethnicity<sup>4</sup>

4 Refers to all CLEP test takers who sent scores to the specified institution or to an institution in the specified system or state at the time of testing; does not include students who sent scores at a later date.