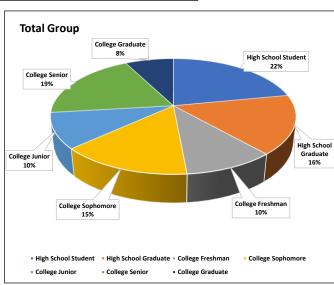

## July 2020 - June 2021 Summary Report Kansas Board of Regents-4yr All Candidates by Education Level<sup>6</sup>

6 Refers to all CLEP test takers who sent scores to the specified institution or to an institution in the specified system or state at the time of testing; does not include students who sent scores at a later date.