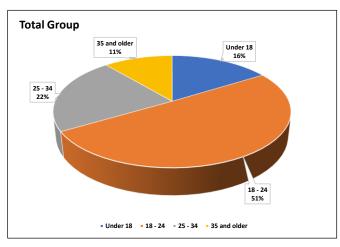

#### July 2020 - June 2021 Summary Report Kansas Board of Regents-4yr All Candidates by Age<sup>5</sup>

5 Refers to all CLEP test takers who sent scores to the specified institution or to an institution in the specified system or state at the time of testing; does not include students who sent scores at a later date.