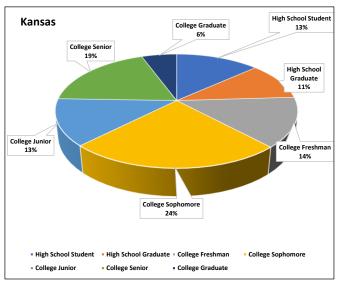

## July 2020 - June 2021 Summary Report Kansas Board of Regents-4yr All Candidates by Education Level<sup>6</sup>

6 Refers to all CLEP test takers who sent scores to the specified institution or to an institution in the specified system or state at the time of testing; does not include students who sent scores at a later date.