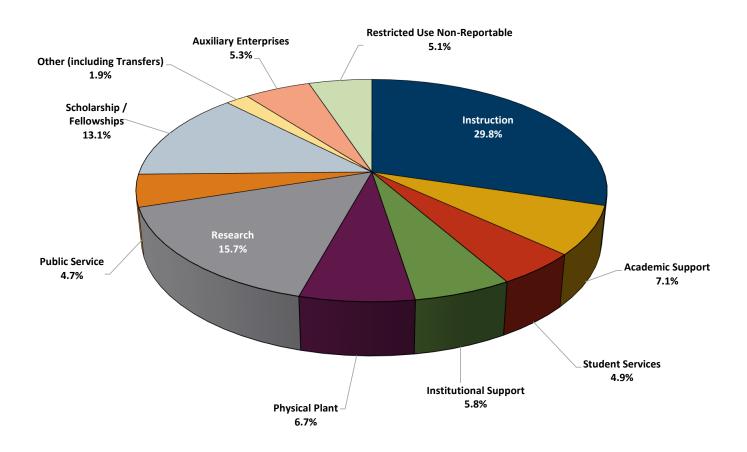

# All Funds Operating Expenditures by Program Fiscal Year 2015

#### State University Totals

## State University Totals Grand Total All Funds Operating Expenditures by Program Fiscal Year 2015

**Notes for this section begin on page 19.** Source: Form DA402 of Institutional Legislative Budgets