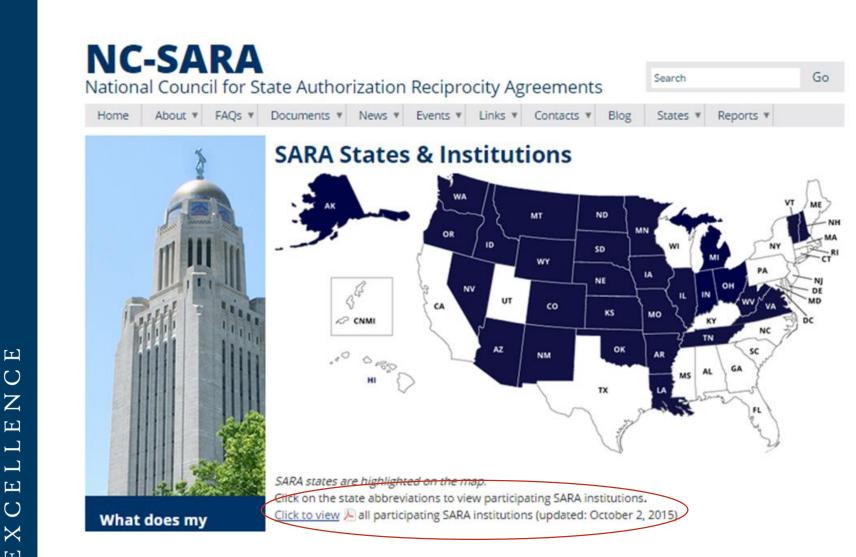

Boulder, Colorado 80301

information@nc-sara.org 🖂

3005 Center Green Drive, Suite 130

State and Federal Regulations on

'State Authorization' of Distance

standard

Click map for details.

### States & Institutions

F TTAINMEN Ζ Σ G N LI  $\triangleleft$ 

Н

 $\bigcirc$ 

Ы

Γ

Γ

Н

### APPROVED STATES AND INSTITUTIONS

A comprehensive listing of SARA approved states and institutions is available online. Here is a list of approved SARA institutions in Kansas including the dates they were approved: