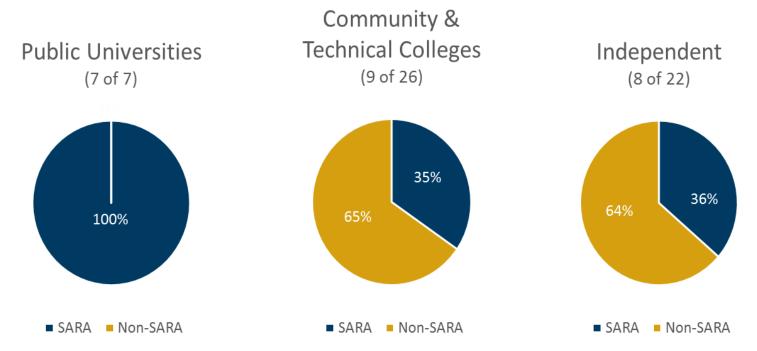

### Status of Kansas Institutions

\*Two of the approved institutions are private

CE

Ζ

Ы

Γ

XCEL

Ы